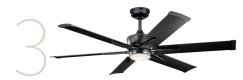

#### Szeplo™ II LED 60"

(300300 SBK)

Bring airflow to large or small spaces with coordinated ceiling fans.