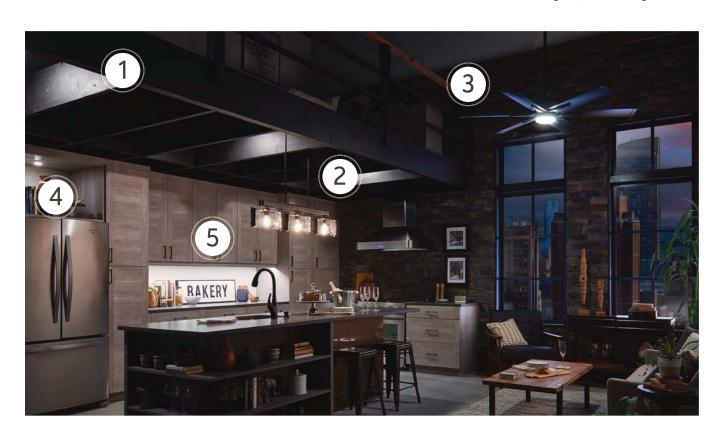

# **BRING IT ALL TOGETHER**

Carry the look and the light throughout a room to create an effect you'll love for years.

#### Low-Profile LED Downlights Gen II

(43848 OZLED27T)

Get the ambient effect of a recessed fixture with a seamless look.

## Aberdeen 3-Light Linear Chandelier

(43896 OZ)

Add additional task lighting over islands in a way that expresses your personal style.

#### Szeplo™ II LED 60"

(300300 SBK)

Bring airflow to large or small spaces with coordinated ceiling fans.

### 12V LED Accent Disc Light

(4D12V27WHT)

Have dark corners? Add small disc lights to create visual interest.

#### **Under Cabinet Lighting** 2700K

(4U27K30WHT)

Don't overlook countertop workspaces - under cabinet options add light without a harsh glare.