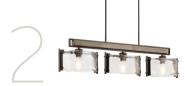

## Aberdeen 3-Light Linear Chandelier

(43896 OZ)

Add additional task lighting over islands in a way that expresses your personal style.